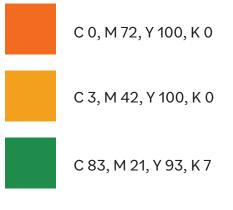

#### PANTONE

СҮМК

R 243, G 108, B 33

R 241, G 160, B 31

R 39, G 141, B 75

RGB